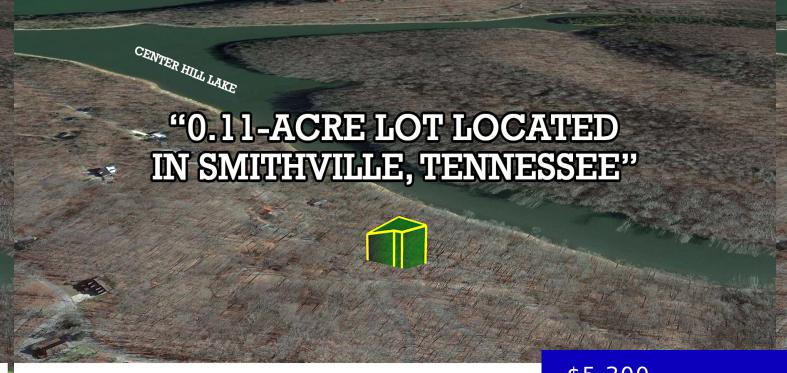

## 047E C 05800 000 - 0.11 ACRES - MULLICAN DR, SMITHVILLE, TN 37166

https://gatewaylandinvestments.com

Own a piece of Tennessee with this 0.11-acre lot located on Mullican Drive in Smithville, Dekalb County! Perfect for building your dream home or vacation retreat, this property offers a peaceful setting with easy access to local amenities and outdoor activities. Conveniently located close to Center Hill Lake, you'll have endless opportunities for fishing, boating,...

## **Property Details**

Cash Price: 5300

**Term Option 2:** \$250 down, \$250 for 22

months, for a total price of \$5,750

**Google Map Link:** <u>Driving Directions</u>

Northwest Corner: 36.0146, -85.7636

**Southwest Corner:** 36.0145, -85.7635

Legal Description: Lakeview Mt Est Pb 1 Pg 6 Elevation: 780'

Blk L Lot 2 Dim 80x110 Irr

Terrain: Uneven Access: Dirt Road

**Power:** Provided by Caney Fork Electric

Cooperative (615) 597-5626 or (800) 505-3030 597-6490