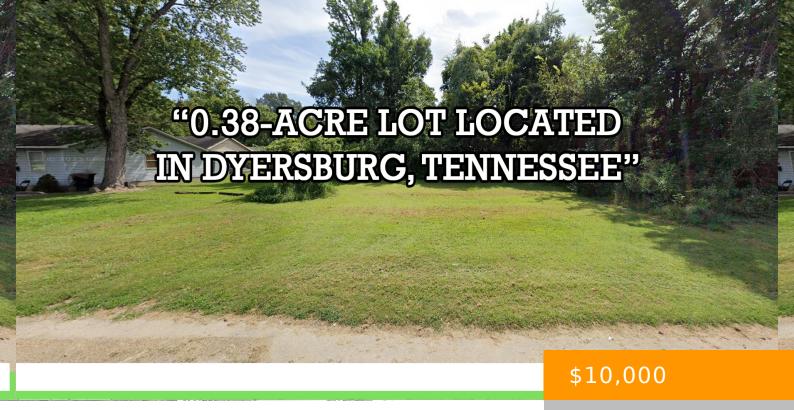

## 099F F 00200 000 - 0.38 ACRES - CENTRAL ST, DYERSBURG, TN 38024

https://gatewaylandinvestments.com

☐ Your Future Starts Here! Prime Property in Dyer County,
Tennessee! ☐ Located within the Oakland subdivision, this 0.38acre gem is your ticket to an exceptional investment opportunity.
What sets it apart? Its unbeatable location! Close to grocery
stores, top-notch schools, and a vibrant community, this property
is ready for your dream home or a...

- Tennessee
- Cash Discount Price
- Available

**Property Details** 

Cash Price: 10000

Term Option 2: \$300 down, \$300 for 38

months, for a total price of \$11,700

**Google Map Link:** <u>Driving Directions</u>