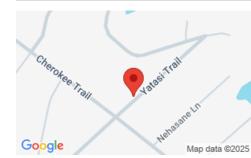

months, for a total price of \$7,250 months, for a total price of \$7,200

GPS Coordinates (center) at the road: Google Map Link: Driving Directions

35.8659. -85.0761

Northwest Corner: 35.8661. -85.0765 Northeast Corner: 35.8663. -85.0763

Southwest Corner: 35.8659, -85.0762 **Southeast Corner:** 35.866, -85.0760

**Legal Description:** Cherokee Tansi Resort Elevation: 1900'

Pb 6 Pg 22 Blk 2 Lot 298 Dim 80 X 140

Terrain: Level Access: Payed Road