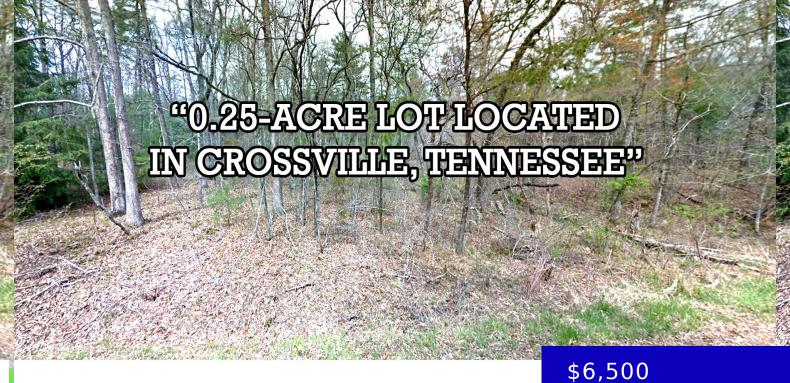

## 1500 B 02400 000 - 0.25 ACRES - 6035 TOMAHAWK DR, CROSSVILLE, TN 38572

https://gatewaylandinvestments.com

Explore this 0.25-acre lot in Lake Tansi, Cumberland County, Tennessee. Build your home in this peaceful neighborhood. Conventional homes should have 1000 sq ft of space. No camping is allowed, but you can store boats or RVs if you already have a home. Tiny houses aren't allowed, and camping isn't permitted in the resort. Enjoy...

## **Property Details**

Cash Price: 6500

**Term Option 2:** \$250 down, \$250 for 28 months,

for a total price of \$7,250

**Google Map Link:** <u>Driving Directions</u>

Northwest Corner: 35.8593, -85.0394

**Southwest Corner:** 35.8592, -85.0391

## **Basics**

Parcel ID: 1500 B 02400 000 Size: 0.25

**Approx Dimensions:** 80' x 140' x 80' x 140' County: Cumberland

State: Tennessee Available: Yes

Category: Cash Discount Price Type: Tennessee

Status: Available