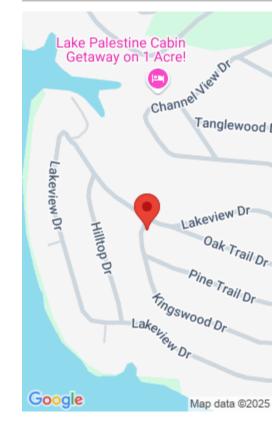

- Texas
- Cash Discount Price
- Available

**Property Details** 

Cash Price: 5200

**Term Option 2:** \$300 down, \$300 for 18

months, for a total price of \$5,700

**Google Map Link:** <u>Driving Directions</u>

Northwest Corner: 32.1893, -95.4553

Southwest Corner: 32.1891, -95.4554

**Legal Description:** Pine Trail Shores Lot 146

Terrain: Uneven

Power: Provided by AEP Texas (877) 373-4858

**Sewer:** A Septic Tank is Required

months, for a total price of \$5,800

**Term Option 3:** \$400 down, \$400 for 13

months, for a total price of \$5,600

**GPS Coordinates (center) at the road:** 

32.1892, -95.4553

**Northeast Corner:** 32.1893, -95.4551

**Southeast Corner:** 32.1891, -95.4552

Elevation: 380'

Access: Paved Road

Water: Provided by Southwest Water (903)

825-1440

**Zoning:** Vacant - Single Family Residential

Mobile Home Living: Allowed

**POA:** Pine Trail Shores Owners Association