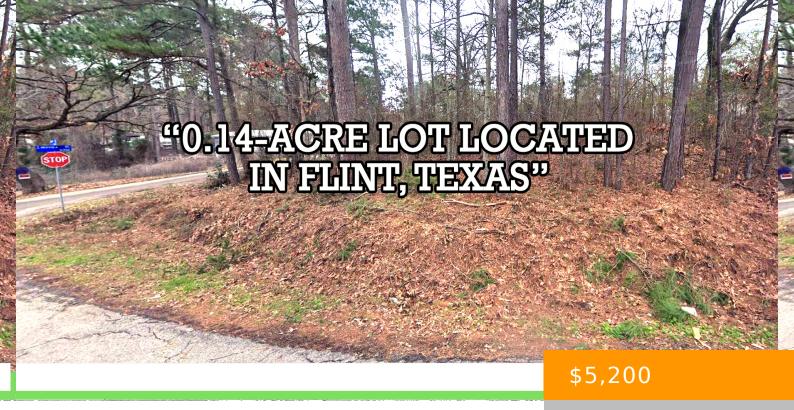

## 180950000100146000 - 0.14 ACRES - KINGSWOOD DR, FLINT, TX 75762

https://gatewaylandinvestments.com

Discover your perfect getaway with this 0.14-acre corner lot on Kingswood Drive in Flint, Texas! Conveniently located just off Hwy 155 and only minutes from beautiful Lake Palestine, this property offers endless outdoor adventure at your doorstep, including boating, water skiing, houseboating, camping, RVing, canoeing, hiking, biking, and fishing. Whether you're looking to build a...

- Texas
- Cash Discount Price
- Available

**Property Details** 

Cash Price: 5200

**Term Option 2:** \$300 down, \$300 for 18

months, for a total price of \$5,700

**Google Map Link:** <u>Driving Directions</u>

## **Basics**

Parcel ID: 180950000100146000 Size: 0.14

**Approx Dimensions:** 90' x 66' x 87' x 70' **County:** Smith

State: Texas Available: Yes

Category: Cash Discount Price Type: Texas

Status: Available