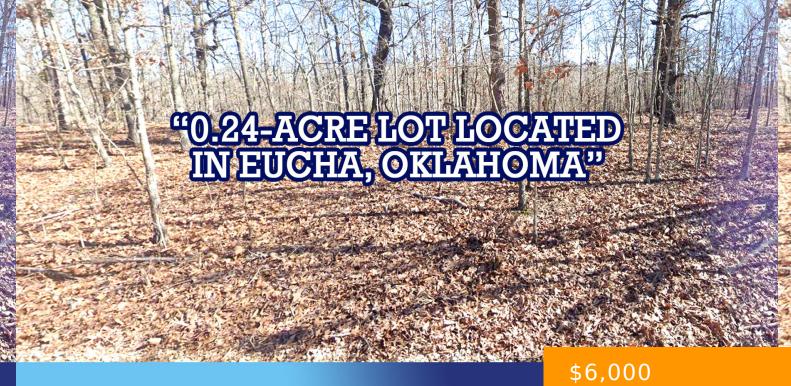

## 23N22E-14-0-70290-004-0020 - 0.24 ACRES -**RIDGE CREST DR, EUCHA, OK 74342**

https://gatewaylandinvestments.com

This 0.24-acre lot is located on Ridge Crest Drive, just minutes from the beautiful Grand Lake o' the Cherokees. It offers a peaceful setting with easy road access, making it a great spot for a weekend getaway, vacation home, or future dream home. Surrounded by natural beauty and mature trees, the property provides the perfect...

## **Property Details**

Cash Price: 6000

**Term Option 2:** \$300 down, \$300 for 21

months, for a total price of \$6,600

**Google Map Link:** <u>Driving Directions</u>

Northwest Corner: 36.4813, 94.9167

**Southwest Corner:** 36.481, 94.9170