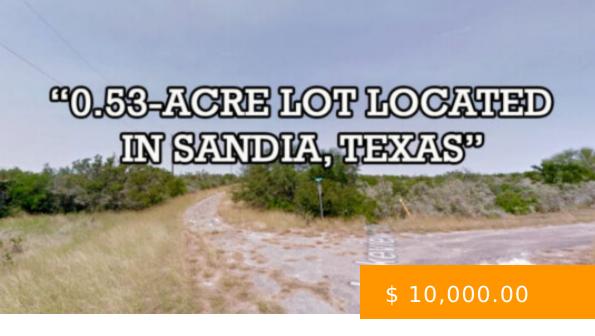

# 3023-0016-0020-00 - 0.53 ACRES - BREESPORT DR. SANDIA, TX 78383

https://gatewaylandinvestments.com

This 0.53-acre lot in Live Oak County, Texas can be yours for just \$200 down! This beautiful property is conveniently situated near Lake Corpus Christi, offering ample opportunities for recreational activities such as boating, fishing, and rafting on the lake. Additionally, it is approximately 20 miles away from Mathis and...

Breesport Dr, Sandia, TX 78383

- Texas
- Cash Discount Price
- Available

## **PROPERTY DETAILS**

Status: Available Cash Price: \$ 10,000.00

**Term Option 1:** \$200 down, \$200 for 63 **Term Option 2:** \$300 down, \$300 for 38

months, for a total price of \$12,800 months, for a total price of \$11,700