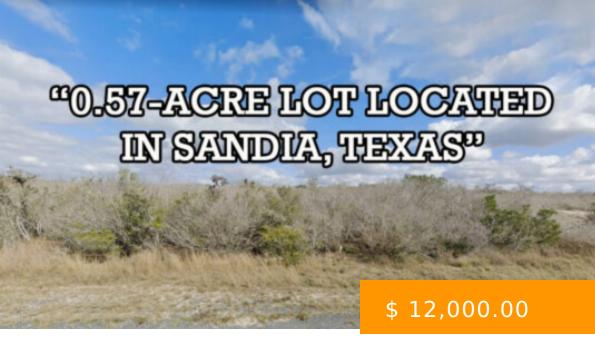

# 3023-0019-0034-00 - 0.57 ACRES - VALLEY VIEW DR, SANDIA, TX 78383

https://gatewaylandinvestments.com

Unbelievable Deal Alert! Your slice of Texas paradise awaits for just \$250 down! This 0.57-acre gem in Live Oak County, Texas, could be all yours. Imagine the possibilities! Nestled near the enchanting Lake Corpus Christi, this property is a dream for outdoor enthusiasts. Boating, fishing, and rafting are...

Valley View Dr, Sandia, TX 78383

- Texas
- Cash Discount Price
- Available

### **BASIC FACTS**

**Property ID:** 21436 **Parcel ID:** 3023-0019-0034-00

**Size:** 0.57 **Approx Dimensions:** 75' x 236' x 145' x

205'

County: Live Oak State: Texas

## **PROPERTY DETAILS**

Status: Available Cash Price: \$ 12,000.00

**Term Option 1:** \$250 down, \$250 for 60 **Term Option 2:** \$350 down, \$350 for 39 months, for a total price of \$15,250 months, for a total price of \$14,000