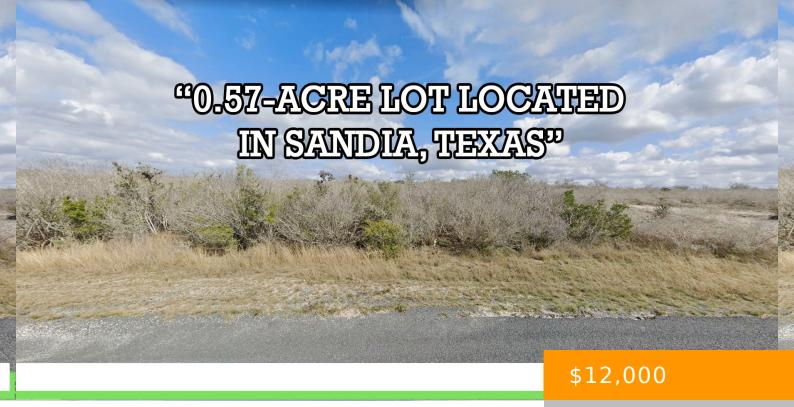

## 3023-0019-0034-00 - 0.57 ACRES - VALLEY VIEW DR, SANDIA, TX 78383

https://gatewaylandinvestments.com

☐ Unbelievable Deal Alert! ☐ Your slice of Texas paradise awaits for just \$250 down! This 0.57-acre gem in Live Oak County, Texas, could be all yours. Imagine the possibilities! Nestled near the enchanting Lake Corpus Christi, this property is a dream for outdoor enthusiasts. Boating, fishing, and rafting are at your doorstep. Just a...

## **Basics**

Parcel ID: 3023-0019-0034-00 **Size:** 0.57

**Approx Dimensions:** 75' x 236' x 145' x 205' County: Live Oak

State: Texas Available: Yes

Category: Cash Discount Price Type: Texas

Status: Available