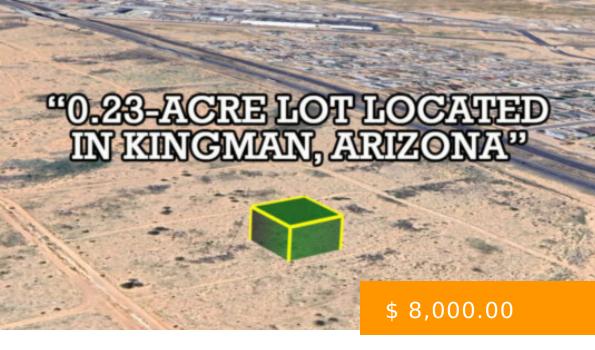

# 31104449 - 0.23 ACRES - CYPRESS ST., KINGMAN, AZ 86401

https://gatewaylandinvestments.com

Own 0.23 Acres on Cypress St. in Kingman, Arizona! Discover the perfect blend of privacy, convenience, and opportunity with this 0.23-acre lot in Kingman, Arizona! Whether you're looking to build, invest, or create a weekend escape, this property offers easy road access and a peaceful desert setting. Zoned R-1-6-PDZ -...

Cypress St., Kingman, AZ 86401

- Arizona
- Cash Discount Price
- Available

## **BASIC FACTS**

**Property ID:** 22896 **Parcel ID:** 31104449

**Size:** 0.23 **Approx Dimensions:** 100' x 100' x 100' x

100'

County: Mohave State: Arizona

# **PROPERTY DETAILS**

Status: Available Cash Price: \$ 8,000.00

**Term Option 1:** \$200 down, \$200 for 47 **Term Option 2:** 250 down, \$250 for 36 months, for a total price of \$9,600 months, for a total price of \$9,250