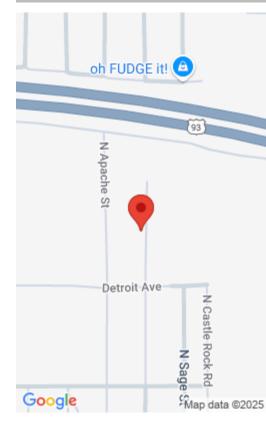

## **Property Details**

Cash Price: 4000

**Term Option 2:** \$200 down, \$200 for 21

months, for a total price of \$4,400

**Google Map Link:** <u>Driving Directions</u>

Northwest Corner: 35.215, -113.9956

**Southwest Corner:** 35.2147, -113.9956

months, for a total price of \$4,200

**GPS** Coordinates (center) at the road:

35.2149, -113.9952

Northeast Corner: 35.215, -113.9952

**Southeast Corner:** 35.2147, -113.9952

Elevation: 3520'

Access: Dirt Road