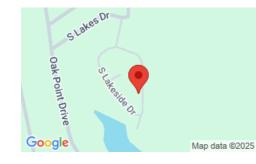

S Lakeside Dr, May, TX 76857

Cash Discount Price

months, for a total price of \$4,250 months, for a total price of \$4,200

GPS Coordinates (center) at the road: Google Map Link: Driving Directions

31.879044. -99.005371

Conveyance: Warranty Deed

Northwest Corner: 31.879. -99.0056 Northeast Corner: 31.8791. -99.0056

**Southwest Corner:** 31.879, -99.0054 **Southeast Corner:** 31.8791, -99.0054

**Legal Description:** Oak Point Phase Two, Elevation: 1430'

Lot 670, Acres .048

Terrain: Level Access: Gravel Road

Power: Power in the Area Water: Water in the area