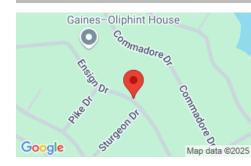

## **PROPERTY DETAILS**

| <b>Cash Price:</b> \$ 6,200.00                                                | Term Option 1: \$200 down, \$200 for 35 months, for a total price of \$7,200                                                                                        |
|-------------------------------------------------------------------------------|---------------------------------------------------------------------------------------------------------------------------------------------------------------------|
| Term Option 2: \$250 down, \$250 for 27 months, for a total price of \$7,000  | Term Option 3: \$300 down, \$300 for 22 months, for a total price of \$6,900                                                                                        |
| Google Map Link: Driving Directions                                           | <b>GPS Coordinates (center) at the road:</b> 31.4662, -93.7561                                                                                                      |
| Northwest Corner: 31.4666, -93.7559                                           | Northeast Corner: 31.4665, -93.7556                                                                                                                                 |
| Southwest Corner: 31.4663, -93.7561                                           | Southeast Corner: 31.4662, -93.7560                                                                                                                                 |
| Legal Description: Acres: 0.281 Lot: 429<br>Subd: Pendleton Harbor            | Elevation: 240'                                                                                                                                                     |
| Terrain: Uneven                                                               | Access: Paved Road                                                                                                                                                  |
| <b>Power:</b> Provided by Ambit Energy (877) 282<br>6248                      | - Water: Provided by G-M Water Supply (409)<br>787-2755, (Well: Patrick Water Well Drilling<br>(281) 592-3633) or (Water Haul: Tractor<br>Supply Co. (409) 787-0031 |
| <b>Sewer:</b> A Septic Tank is Required (Ground Breaker Septic (409-344-0433) | Zoning: Vacant - Residential Land                                                                                                                                   |
| RV Living: Not Allowed                                                        | Mobile Home Living: Not Allowed                                                                                                                                     |
| Manufactured Homes: Not Allowed                                               | <b>POA:</b> Pendleton Harbor Property Owners' Association                                                                                                           |
| POA Fees Per Year: \$150.00                                                   | Taxes Per Year: \$40.00                                                                                                                                             |
| CALL US NOW                                                                   |                                                                                                                                                                     |